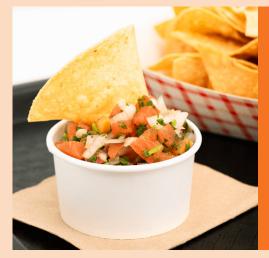

#### PORTION WITH PURPOSE FOR A SUSTAINABLE BITE

R educe your environmental footprint while keeping your portions perfect with eco-friendly Karat Earth® portion cups! These biodegradable paper cups are the perfect, guilt-free choice for dressings, sauces, dips, and more. Embrace renewable resources with secure, leak-proof lids ideal for takeout orders. Available in 2 oz. and 4 oz., these cups are the sustainable solution for any business. Switch today and make a difference, one portion at a time!

**ECO PAPER PORTION CUPS** Available Sizes: 2 & 4 ounce

**COMPOSTABLE FLAT LIDS** Available Sizes: 62 & 75 mm

Select products are BPI certified.

COMMERCIALLY COMPOSTABLE ONLY FACILITIES MAY NOT EXIST IN YOUR AREA. CERT #10528492