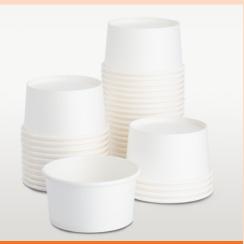

**ECO PAPER PORTION CUPS** Available Sizes: 2 & 4 ounce

**COMPOSTABLE FLAT LIDS** Available Sizes: 62 & 75 mm

Select products are BPI certified.

COMMERCIALLY COMPOSTABLE ONLY FACILITIES MAY NOT EXIST IN YOUR AREA. CERT #10528492

### **ECO PORTION CUPS & LIDS**

ECO-FRIENDLY DISPOSABLE FOODSERVICE PRODUCTS

|  | ITEM#        | DESCRIPTION                                                                                               | RIM DIAMETER (MM) | QUANTITY              |
|--|--------------|-----------------------------------------------------------------------------------------------------------|-------------------|-----------------------|
|  | KE-P200-PPRW | Karat Earth 2 oz. Eco-Friendly Paper Portion Cup, White                                                   | 60                | 2000 (40x50) pcs/case |
|  | KE-P400-PPRW | Karat Earth 4 oz. Eco-Friendly Paper Portion Cup, White                                                   | 75                | 1000 (20x50) pcs/case |
|  | KE-KDL62     | Karat Earth Compostable Flat lid for 2 oz. Eco-Friendly Paper Portion Cup                                 | 62                | 2000 (40x50) pcs/case |
|  | KE-KDL75     | Karat Earth Compostable Flat lid<br>for Eco-Friendly Paper 4 oz. Portion Cup & 4 oz. Paper Food Container | 75                | 1000 (20x50) pcs/case |