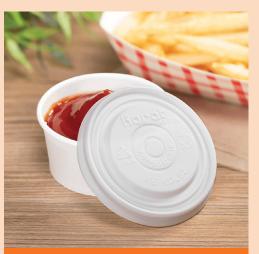

**ECO PAPER PORTION CUPS** Available Sizes: 2 & 4 ounce

**COMPOSTABLE FLAT LIDS** Available Sizes: 62 & 75 mm

Select products are BPI certified.

COMMERCIALLY COMPOSTABLE ONLY FACILITIES MAY NOT EXIST IN YOUR AREA. CERT #10528492

**KE-KDL75 FLAT LID** Also fits 4 oz. Eco-Friendly Paper Food Contianer